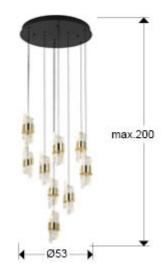

#### SIZES

Sizes: Ø 53.0 ‡ 23.0 cm Height when installed: 40.0/ max. 200.0 cm Weight: 8.3 Kg