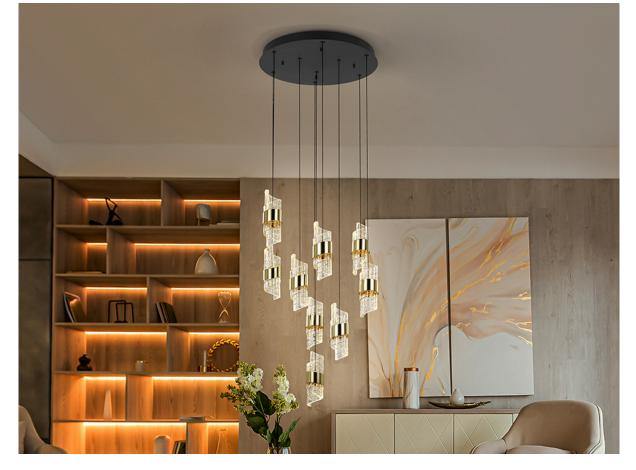

## 631264

Lamp with 9 LED lights. Made of metal with matt black and bright gold finish. Shades with spiral design, made of molded and carved acrylic. Height adjustable. 63W LEDs. 5,537 Im. 3,000 K.

This product uses LED driver with TRIAC type and 0-10V dimming. It can be dimmed using a LED wall dimmer with these features.110v version available. This lamp is supplied with GRAVITY TOGGLES, to improve ceiling fixing.

### ADDITIONAL INFORMATION

Material:Metal, acrylic Finish: Black, gold, clear