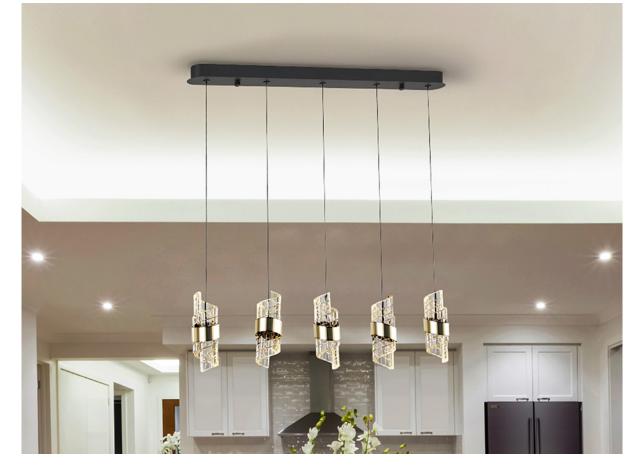

# Iliada

631486

**Pendants** 

Lamp with 5 LED lights. Made of metal with matt black and bright gold finish. Shades with spiral design, made of molded and carved acrylic. Height adjustable. 35W LEDs.3,220 lm. 3,000 K. DIMMABLE

This product uses LED driver with TRIAC type and 0-10V dimming. It can be dimmed using a LED wall dimmer with these features.110v version available. This lamp is supplied with GRAVITY TOGGLES, to improve ceiling fixing.