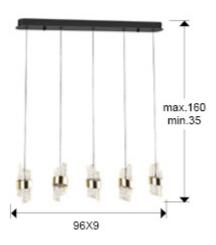

#### SIZES

Sizes: 

96.0 

23.0 

9.0 cm

Height when installed: 35.0/ max. 160.0 cm

Weight: 5.3 Kg