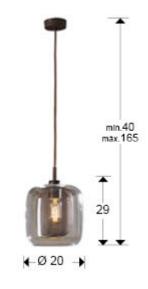

### SIZES

Sizes: Ø 20.0 ‡ 29.0 cm Height when installed: 40.0/ max. 165.0 cm Weight: 1.1 Kg