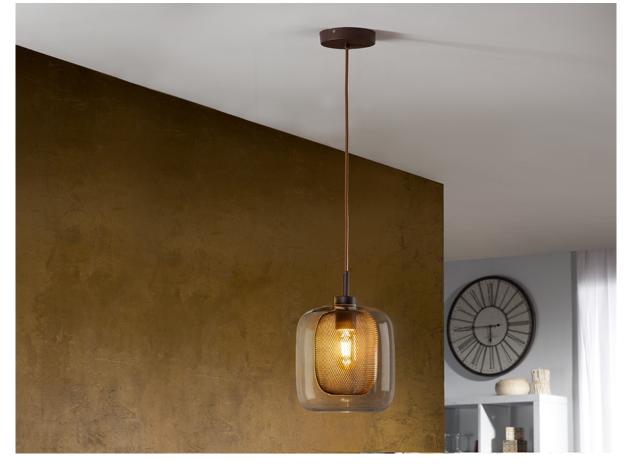

Pendant made of lacquered metal, chocolate colour. Double shade, inside of metal mesh and outside of glass.

For markets with 110v voltage, the product will be shipped without bulbs. This item includes 1 E27 LED 8W. DIMABLE This lamp is supplied with GRAVITY TOGGLES, to improve ceiling fixing.

## ADDITIONAL INFORMATION

Material:Metal and glass Finish: Chocolate colour and clear Cable colour: Brown cord