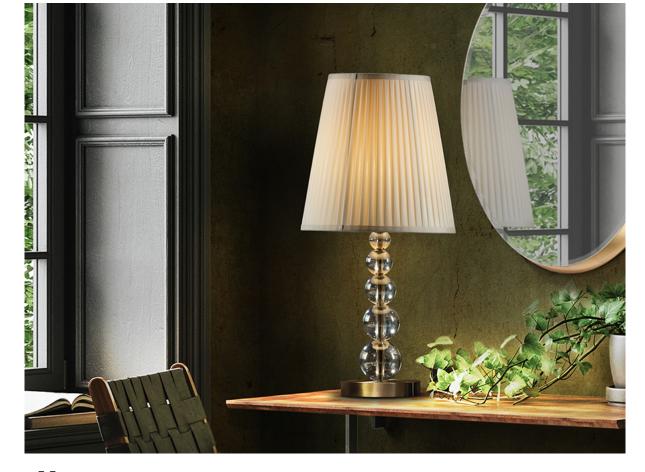

# Mercury 661457N Table lamps

Large table lamp of 1 light, made of glass in champagne colour. Metal pieces and base in antique brass finish. Ribboned beige shade.

·This item includes 1 E27 LED 10W

### ADDITIONAL INFORMATION

Material:Glass, brass and fabric Finish: Champagne, brass and ribboned Cable colour: Clear