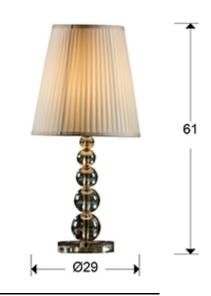

#### SIZES

Sizes: Ø 29.0 ‡ 61.0 cm Weight: 3.9 Kg Packaging weight 1: 3.5 Kg Packaging weight 2: 0.5 Kg