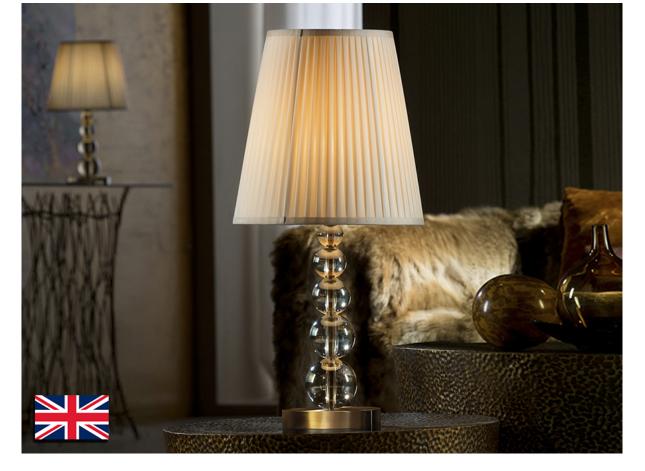

# 661457NUK

Large table lamp of 1 light. Made of glass in champagne tonality, metal parts and base in aged brass finish. Ribboned beige shade.

·This item includes 1 E27 LED 10W

# ADDITIONAL INFORMATION

Material:Glass, brass and fabric Finish: Champagne, brass and ribboned