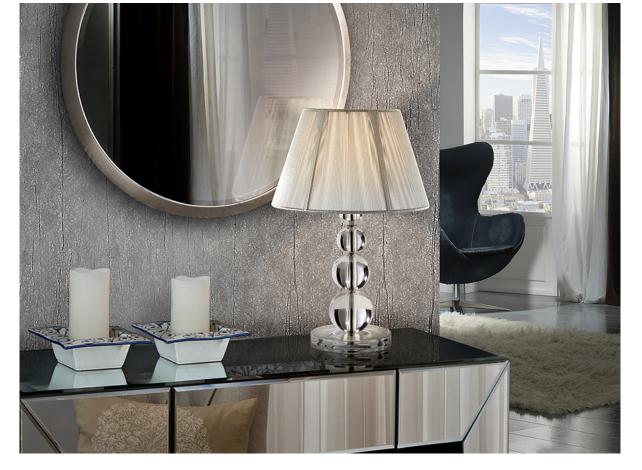

# Mercury Table lamps

662110

Small table lamp of one light made with acrylic material, clear methacrylate type. Tighten thread shade in silver colour, lined inside.

For markets with 110v voltage, the product will be shipped without bulbs. This item includes 1 E27 LED 7W. DIMABLE

## ADDITIONAL INFORMATION

Material:Metal, acrylic and thread Finish: Chrome, clear and silver Cable colour: Clear