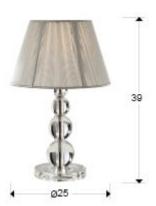

### **SIZES**

Sizes: Ø 25.0 \$ 39.0 cm Weight: 1.4 Kg Packaging weight 1: 1.0 Kg Packaging weight 2: 0.4 Kg