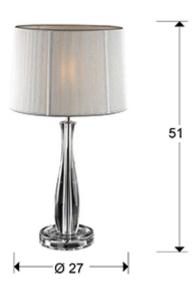

### SIZES

Sizes: Ø 27.0 \$ 51.0 cm Weight: 1.8 Kg Packaging weight 1: 1.0 Kg Packaging weight 2: 0.5 Kg