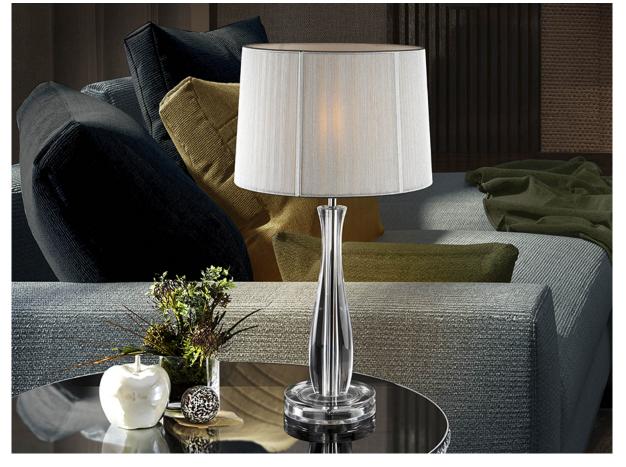

#### Lin 663023

Table lamps

Table lamp made of methacrylate. Tighten thread shade, silver color.

For markets with 110v voltage, the product will be shipped without bulbs. This item includes 1 E27 LED 7W. DIMABLE

# ADDITIONAL INFORMATION

Material:Methacrylate and thread Finish: Clear and silver Cable colour: Clear