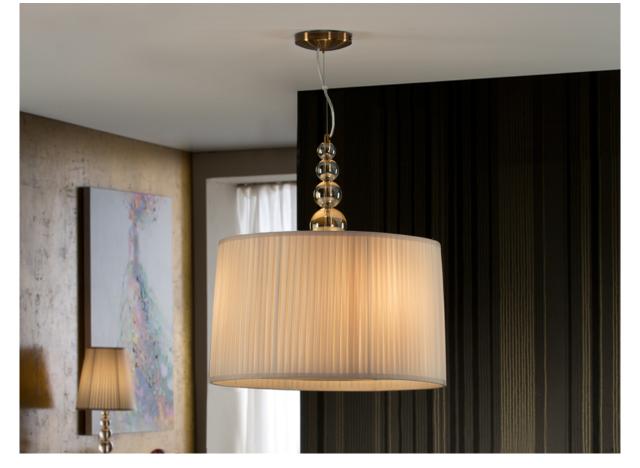

# ADDITIONAL INFORMATION

Material:Glass, brass and fabric Finish: Champagne and ribboned Cable colour: Clear

#### SIZES

Sizes: Ø 50.0 \$ 55.0 cm Height when installed: 65.0/ max. 165.0 cm Weight: 3.4 Kg Packaging weight 1: 2.0 Kg Packaging weight 2: 1.4 Kg