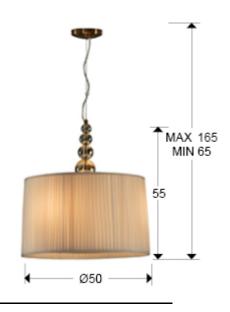

#### SIZES

Sizes: Ø 50.0 \$ 55.0 cm Height when installed: 65.0/ max. 165.0 cm Weight: 3.4 Kg Packaging weight 1: 2.0 Kg Packaging weight 2: 1.4 Kg