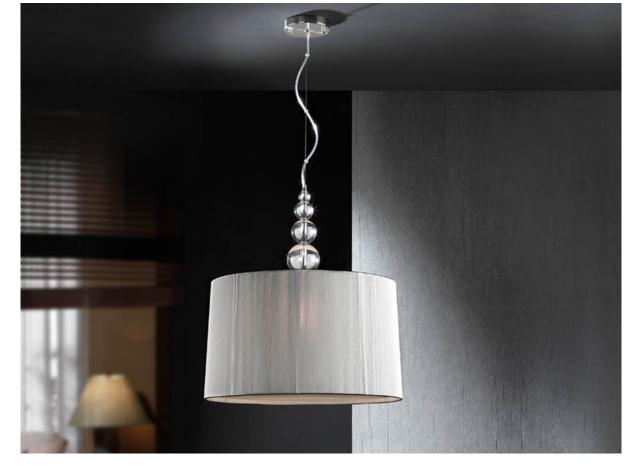

## ADDITIONAL INFORMATION

Material:Metal, acrylic and thread Finish: Chrome, clear and silver Cable colour: Clear