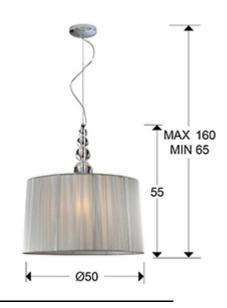

#### SIZES

Sizes: Ø 50.0 \$ 55.0 cm Height when installed: 65.0/ max. 160.0 cm Weight: 3.0 Kg Packaging weight 1: 1.6 Kg Packaging weight 2: 1.4 Kg