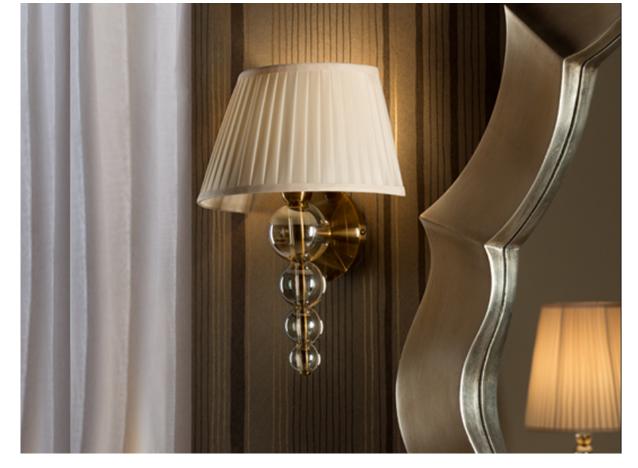

# Mercury Wall lamps

663618

Wall lamp of 1 light, made of glass in champagne colour and brass. Ribboned beige shade.

For markets with 110v voltage, the product will be shipped without bulbs. This item includes 1 E27 LED 7W. DIMABLE

## ADDITIONAL INFORMATION

Material:Glass, brass and fabric Finish: Champagne and ribboned, beige