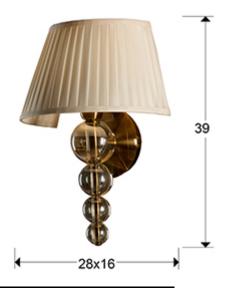

### **SIZES**

Sizes: 

28.0 ↑ 39.0 16.0 cm
Weight: 1.7 Kg
Packaging weight 1: 1.5 Kg
Packaging weight 2: 0.2 Kg