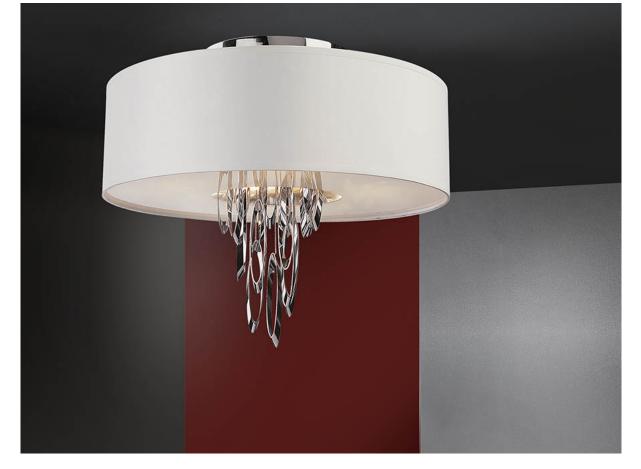

## Domo 69441581 / 7608 Flush Ceiling Lamps

Ceiling lamp of 4 lights made of metal, chrome finish, metal links joined with costume chain. Shade with lower difusser of translucent methacrylate.

White chinz shade. Ø55

## ADDITIONAL INFORMATION

Material:Metal Finish: Chrome Assembling time by customer: 10 min