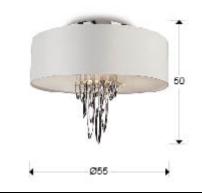

#### SIZES

Sizes: Ø 55.0 ‡ 50.0 cm Weight: 4.5 Kg Packaging weight 1: 3.0 Kg Packaging weight 2: 1.5 Kg