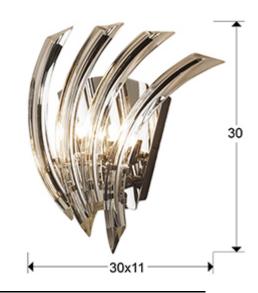

Eloise Wall lamps

711021

Wall lamp of 2 lights made of metal, chrome finish. Glass shade formed by curved clear crystals of high quality fanned shape.

•This item includes 2 G9 LED 6W

## **GENERAL INFORMATION**

Catalogue: i42 Iluminación Page: 270 EAN Code: 8435435308285 Type: Wall lamps Collection: Eloise



# SIZES WITH PACKAGING

Weight: 2.6 Kg Volume: 0.0210m³ Sizes: ↔ 36.0 1 18.0 ✔32.0 cm

## SIZES

Sizes: ↔ 30.0 <sup>1</sup> 30.0 <sup>J</sup> 11.0 cm Weight: 1.8 Kg

# **TECHNICAL INFORMATION**

Energy class: A+ IP protection: IP 20 Electric class: Class 1 Maximum power: 2x42W Voltage: 220/240 V Frecuency: 50 Hz





## ADDITIONAL INFORMATION

Material:Metal and glass Finish: Chromed and clear Assembling time by customer: 5 min