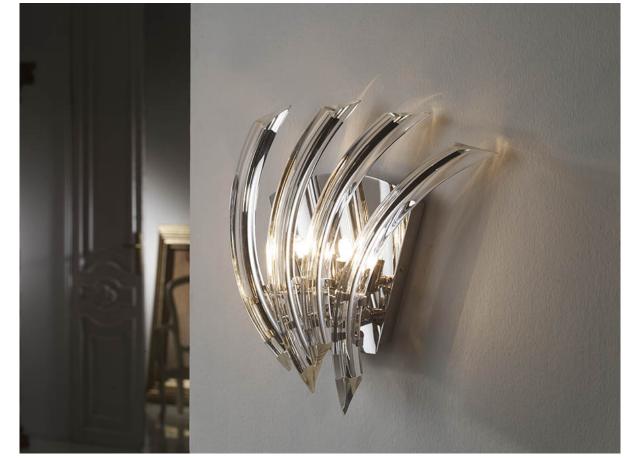

Eloise Wall lamps

711021

Wall lamp of 2 lights made of metal, chrome finish. Glass shade formed by curved clear crystals of high quality fanned shape.

•This item includes 2 G9 LED 6W

## ADDITIONAL INFORMATION

Material:Metal and glass Finish: Chromed and clear Assembling time by customer: 5 min