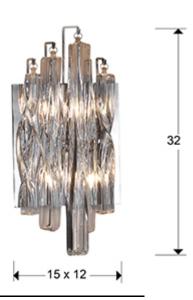

### **SIZES**

Sizes: ↔ 15.0 <sup>1</sup> 32.0 <sup>1</sup> 12.0 cm Weight: 1.6 Kg