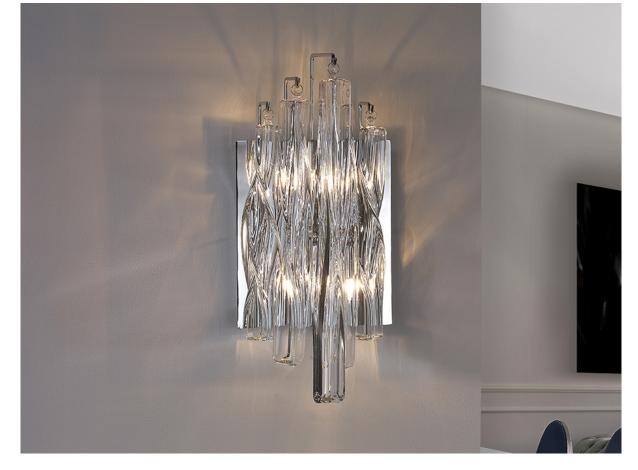

### Manacor 711324

Wall lamps

Wall lamp of 2 lights made of metal, chrome finish. High quality clear crystal bars, spiral shapes.

110v version available. •This item includes 2 G9 LED 6W

# ADDITIONAL INFORMATION

Material:Metal and glass Finish: Chromed and clear Assembling time by customer: 5 min