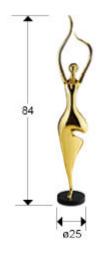

El árbol Decorative figures

# 715638

Figure made of fiberglass and polyester resin, bright gold plated finish and a matt black metal base. Spherical acrylic shade in matt opal finish.

•This item includes 1 G9 LED 6W

#### **GENERAL INFORMATION**

EAN Code: 8435435343408 Type: Decorative figures Collection: El árbol



## SIZES

Sizes: Ø 25.0 1 84.0 cm Weight: 5.0 Kg

## SIZES WITH PACKAGING

Weight: 6.8 Kg Volume: 0.1480m³ Sizes: ↔ 101.0 ↓ 35.0 🖋 42.0 cm

## **TECHNICAL INFORMATION**

Electric class: Class 1 Maximum power: 28W Voltage: 220 V Frecuency: 50/60 Hz Colour temperature: 3,000 K





#### ADDITIONAL INFORMATION

Material:Glassfiber, resin, acrylic Finish: Bright gold, opal, matt black