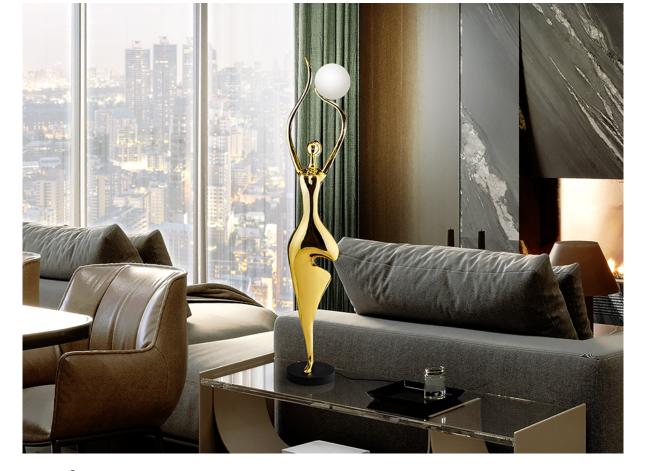

El árbol Decorative figures

# 715638

Figure made of fiberglass and polyester resin, bright gold plated finish and a matt black metal base. Spherical acrylic shade in matt opal finish.

•This item includes 1 G9 LED 6W