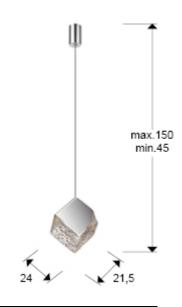

#### SIZES

Sizes:  $\leftrightarrow$  24.0  $\updownarrow$  24.0  $\swarrow$  21.5 cm Height when installed: 45.0/ max. 150.0 cm Weight: 1.5 Kg