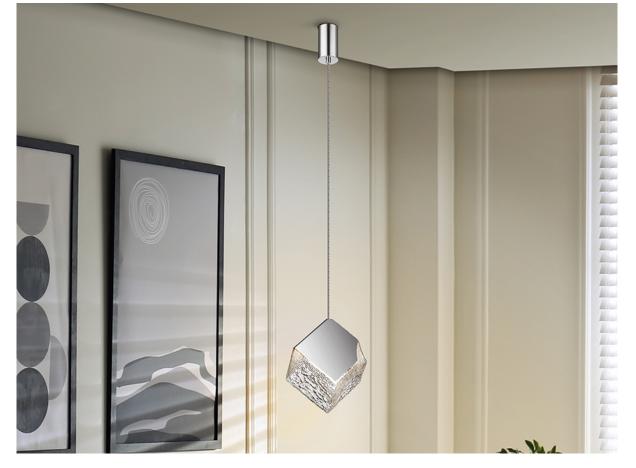

# **Priscila**

720120

1 Light Pendants

Lamp of 1 light made of metal and steel finished in chrome. Cubic shade of textured glass. Adjustable in height.

110v version available. This item includes 1 G9 LED 6W This lamp is supplied with GRAVITY TOGGLES, to improve ceiling fixing.

## ADDITIONAL INFORMATION

Material:Metal, steel, glass Finish: Chromed, textured