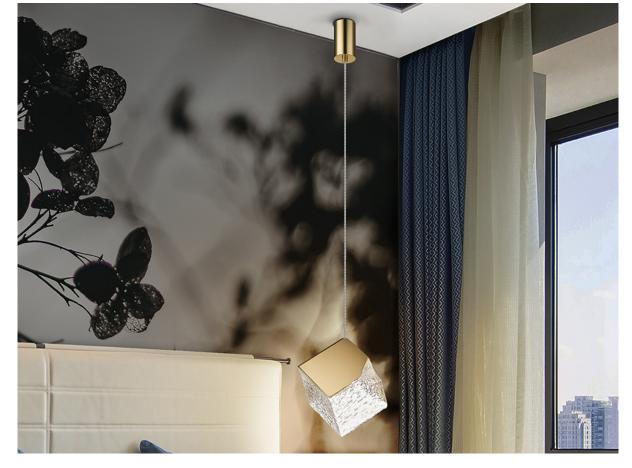

# **Priscila**

720137

1 Light Pendants

Lamp of 1 light made of metal and steel finished in gold. Cubic shade of textured glass. Adjustable in height.

110v version available. This item includes 1 G9 LED 6W This lamp is supplied with GRAVITY TOGGLES, to improve ceiling fixing.

## ADDITIONAL INFORMATION

Material:Metal, steel, glass Finish: Golden, textured