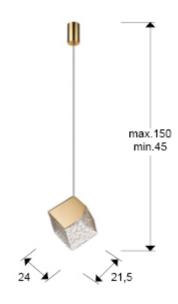

## **SIZES**

Sizes: 

24.0 

24.0 

21.5 cm

Height when installed: 45.0/ max. 150.0 cm

Weight: 1.5 Kg