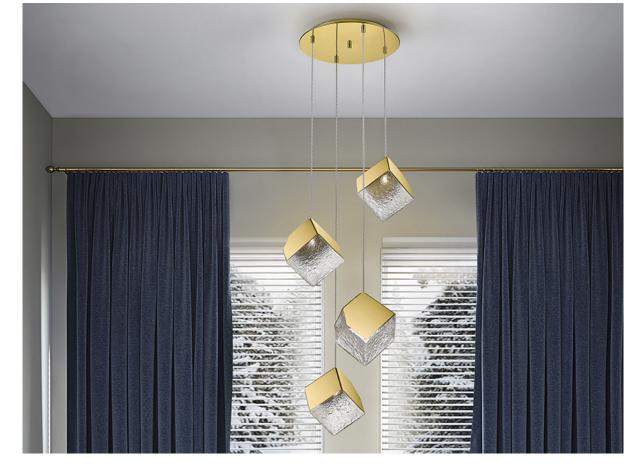

#### **Priscila** 720403

**Pendants** 

Round lamp of 4 lights, made of metal and steel finished in gold. Cubic shade of textured glass. Adjustable in height.

110v version available. This item includes 4 G9 LED 6W This lamp is supplied with GRAVITY TOGGLES, to improve ceiling fixing.

### ADDITIONAL INFORMATION

Material:Metal, steel, glass Finish: Golden, textured Assembling time by customer: 10 min