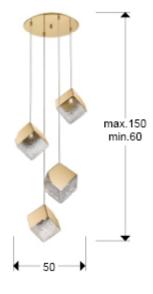

## **SIZES**

Sizes: Ø 50.0 \(\frac{1}{2}\) 147.0 cm Height when installed: 60.0/ max. 150.0 cm Weight: 5.9 Kg