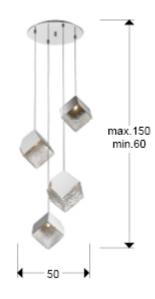

#### SIZES

Sizes: Ø 50.0 \(\frac{1}{2}\) 148.5 cm Height when installed: 60.0/ max. 150.0 cm Weight: 5.9 Kg