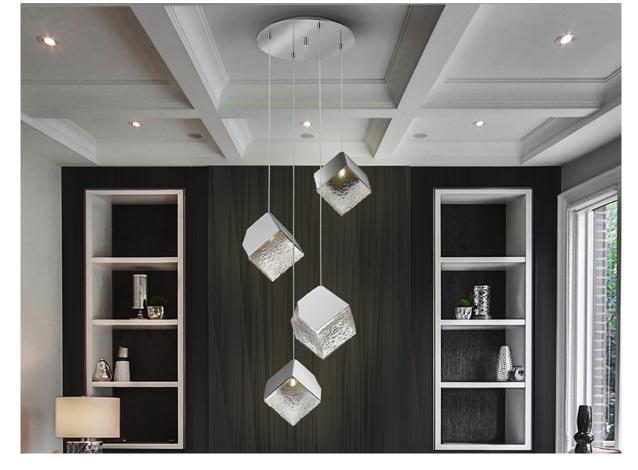

# Priscila

720410

**Pendants** 

Round lamp of 4 lights, made of metal and steel, chrome finish. Cubic shade of textured glass. Adjustable in height.

110v version available. This item includes 4 G9 LED 6W This lamp is supplied with GRAVITY TOGGLES, to improve ceiling fixing.

### ADDITIONAL INFORMATION

Material:Metal, steel, glass Finish: Chromed, textured Assembling time by customer: 10 min