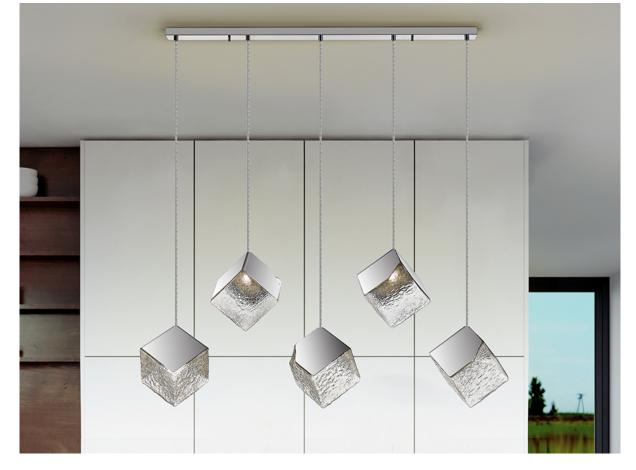

# Priscila

720588

Pendants

Lamp of 5 lights, made of metal and steel finished in chrome. Cubic shade of textured glass. Adjustable in height.

110v version available. This item includes 5 G9 LED 6W This lamp is supplied with GRAVITY TOGGLES, to improve ceiling fixing.

#### **SIZES**

Sizes: 

→ 116.0 

24.0 

24.0 cm

Height when installed: 35.0/ max. 150.0 cm

Weight: 7.1 Kg