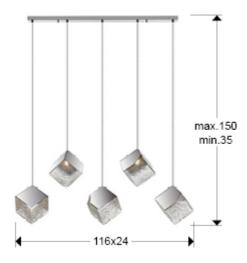

#### **SIZES**

Sizes: 

→ 116.0 

24.0 

24.0 cm

Height when installed: 35.0/ max. 150.0 cm

Weight: 7.1 Kg