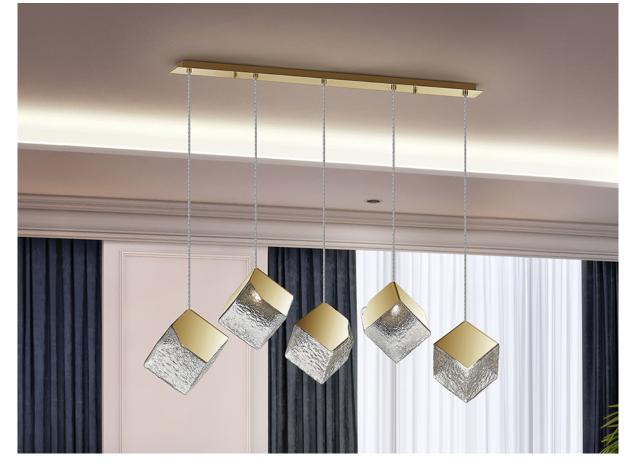

# Priscila

720595

**Pendants** 

Lamp of 5 lights, made of metal and steel, finished in gold. Cubic shade of textured glass. Adjustable in height.

110v version available. This item includes 5 G9 LED 6W This lamp is supplied with GRAVITY TOGGLES, to improve ceiling fixing.

## ADDITIONAL INFORMATION

Material:Metal, steel, glass Finish: Golden, textured Assembling time by customer: 12 min