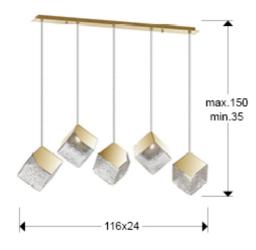

### SIZES

Sizes: 

116.0 

24.0 

24.0 cm

Height when installed: 35.0/ max. 150.0 cm

Weight: 7.1 Kg