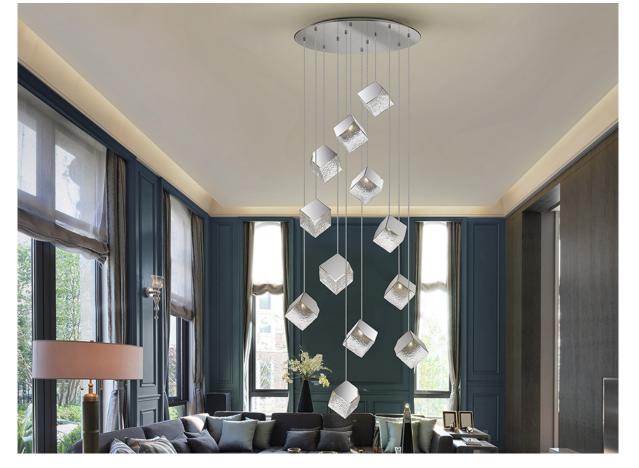

721240

>>ITEM CANCELLED

110v version available. This item includes 12 G9 LED 6W This lamp is supplied with GRAVITY TOGGLES, to improve ceiling fixing.

## ADDITIONAL INFORMATION

Material:Metal, steel, glass Finish: Chromed, textured Assembling time by customer: 30 min