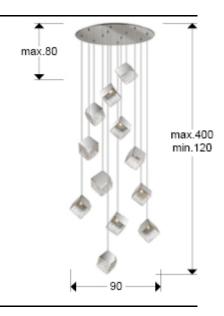

# SIZES

Sizes: Ø 90.0 \$\frac{1}{2} 400.0 cm Height when installed: 120.0/ max. 400.0 cm Weight: 21.8 Kg