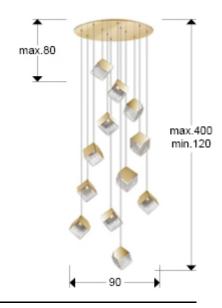

### **SIZES**

Sizes: 90.0 \$\frac{1}{2}\$ 400.0 cm Height when installed: 120.0/ max. 400.0 cm Weight: 21.8 Kg

#### SIZES WITH PACKAGING

Weight: 26.0 Kg Volume: 0.2530m³ Sizes: ↔ 89.0 ♣ 32.0 ▶ 89.0 cm