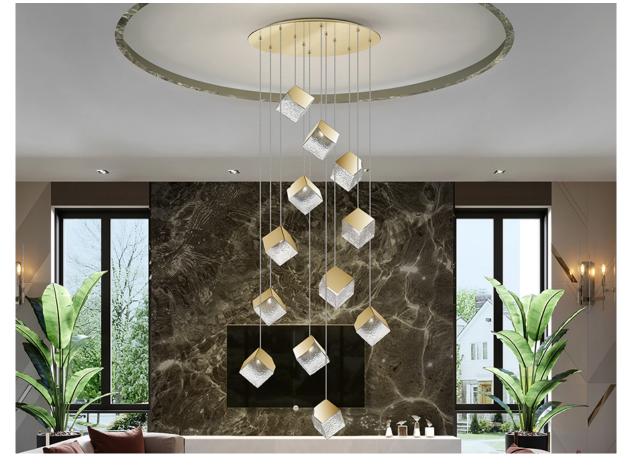

# **Priscila**

721257

Large lamps

Round lamp of 12 lights, made of metal and steel, finished in gold. Cubic shade of textured glass. Adjustable in height.

110v version available. This item includes 12 G9 LED 6W This lamp is supplied with GRAVITY TOGGLES, to improve ceiling fixing.

#### ADDITIONAL INFORMATION

Material:Metal, steel, glass Finish: Golden, textured Assembling time by customer: 30 min