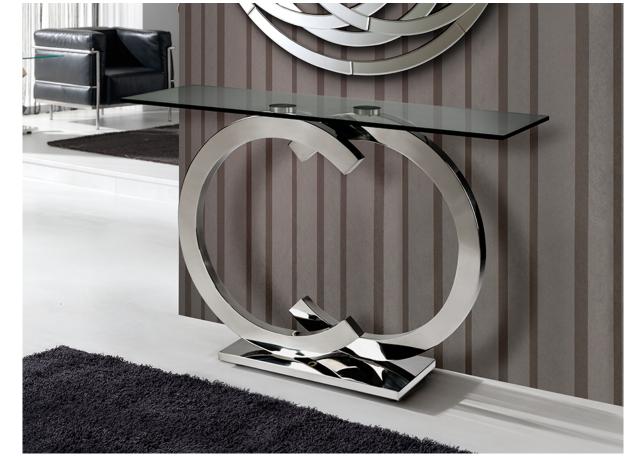

# Casandra

739139

Console tables

Console table made of stainless steel and safety glass top of 12 mm thickness, polished edge.

## ADDITIONAL INFORMATION

Material:Stainless steel, glass Finish: High gloss, clear Assembling time by customer: 5 min