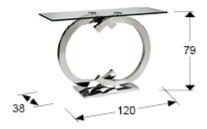

### **SIZES**

Sizes: 

120.0 ↑ 79.0 ↑ 38.0 cm

Weight: 39.4 Kg

Packaging weight 1: 25.0 Kg

Packaging weight 2: 14.4 Kg