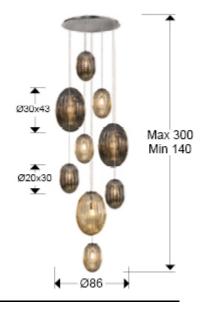

## SIZES

Sizes:  $\emptyset$  86.0  $\updownarrow$  230.0 cm Height when installed: 140.0/ max. 300.0 cm Weight: 20.5 Kg