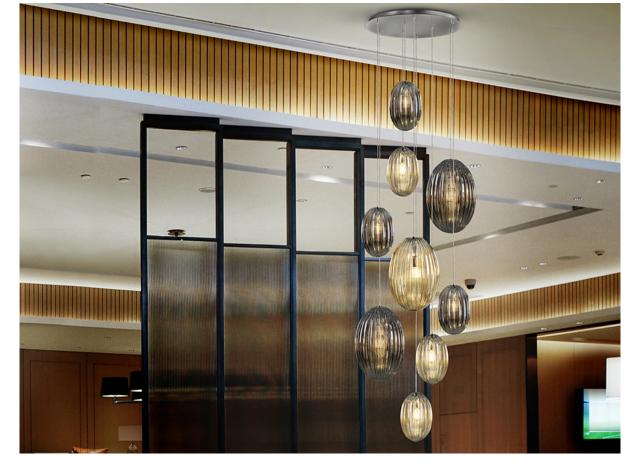

# Ovila

752367

**Pendants** 

Lamp of 9 lights, made of metal, chrome finish. Combined glass shades: small and large size. Two shimmered glass colours: Cognac and Smoked grey. Adjustable length.

This product is dimmable only with a wall dimmer (dimmers), specific for LEDs.For markets with 110v voltage, the product will be shipped without bulbs. This item includes 9 E27 LED 8W. DIMABLE This lamp is supplied with GRAVITY TOGGLES, to improve ceiling fixing.

## SIZES

Sizes:  $\emptyset$  86.0  $\updownarrow$  230.0 cm Height when installed: 140.0/ max. 300.0 cm Weight: 20.5 Kg