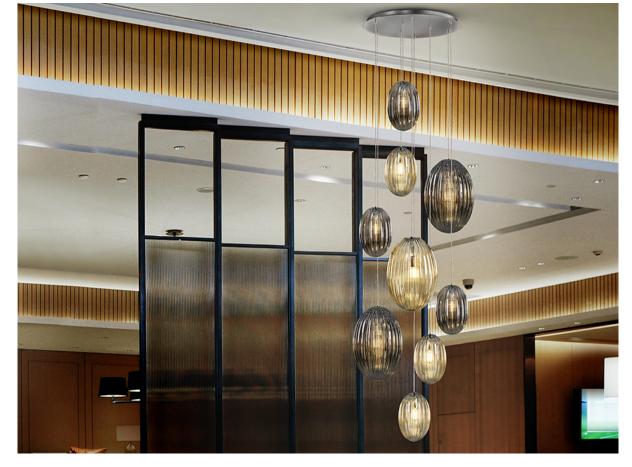

# Ovila

752367D

**Pendants** 

Lamp of 9 lights, made of metal, chrome finish. Combined glass shades: small and large size. Two shimmered glass colours: Cognac and Smoked grey. Adjustable length. DIMMABLE. Remote control included.

This product uses a dimmer and a radio frequency remote control.For markets with 110v voltage, the product will be shipped without bulbs. This item includes 9 E27 LED 8W. DIMABLE

# ADDITIONAL INFORMATION

Material:Metal. Glass. Finish: Chrome. Cognac, Smoky grey. Assembling time by customer: 25 min