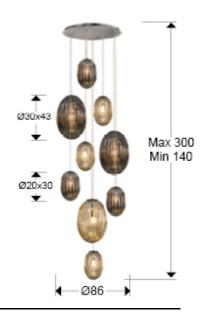

### **SIZES**

Sizes: Ø 86.0 1 230.0 cm

Height when installed: 140.0/ max. 300.0 cm Weight: 20.5 Kg

### SIZES WITH PACKAGING

Weight: 37.6 Kg Volume: 0.5980m3

Sizes: 

110.0 1 64.0 285.0 cm