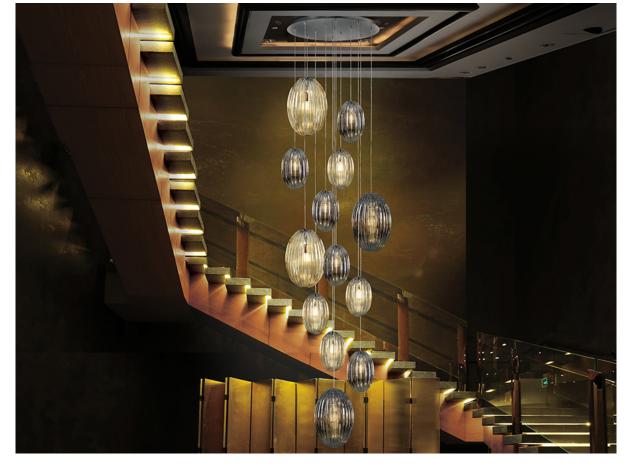

# Ovila Large lamps

752459

Lamp of 13 lights, made of metal, chrome finish. Combined glass shades: small and large size. Two shimmered glass colours: Cognac and Smoked grey. Adjustable length.

For markets with 110v voltage, the product will be shipped without bulbs. This item includes 13 E27 LED 8W. DIMABLE This lamp is supplied with GRAVITY TOGGLES, to improve ceiling fixing.

#### **SIZES**

Sizes: Ø 96.0 1 300.0 cm

Height when installed: 150.0/ max. 350.0 cm Weight: 28.0 Kg

## ADDITIONAL INFORMATION

Material:Metal. Glass. Finish: Chrome. Cognac, Smoky grey. Assembling time by customer: 35 min