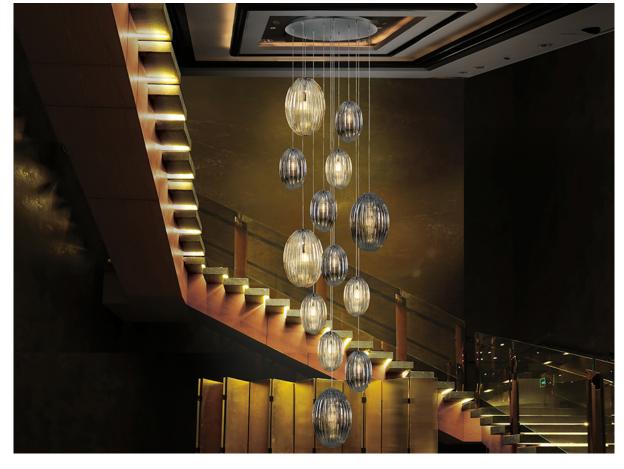

# Ovila

752459D

Large lamps

Lamp of 13 lights, made of metal, chrome finish. Combined glass shades: small and large size. Two shimmered glass colours: Cognac and Smoked grey. Adjustable length. DIMMABLE. Remote control included.

This product includes receiver dimmer and remote control by radiofrecuency. For markets with 110v voltage, the product will be shipped without bulbs. •This item includes 13 E27 LED 8W. DIMABLE