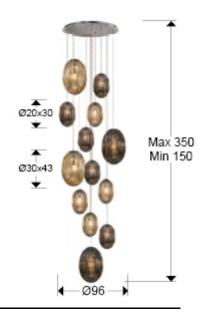

## **SIZES**

Sizes: Ø 96.0 1 300.0 cm Height when installed: 150.0/ max. 350.0 cm Weight: 28.0 Kg