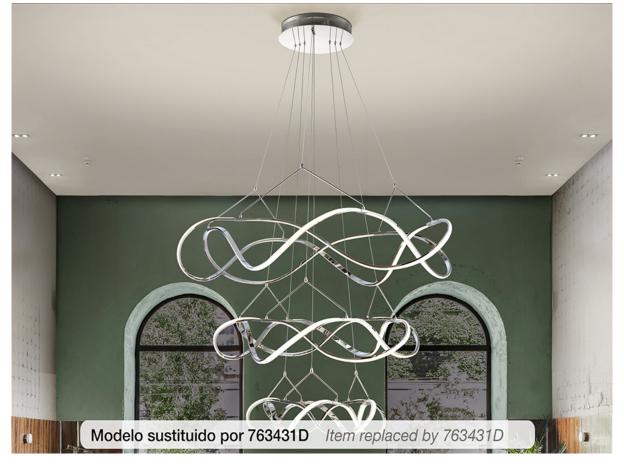

#### 763431B

>>ITEM CANCELLED

Includes a LED driver with Bluetooth dimming functions to be used with a mobile or tablet App.It can also be used with a smart speaker such as Google Home or Amazon Echo if a Bluetooth Gateway device is added. Dimming not compatible with wall dimmer. • This lamp is supplied with GRAVITY TOGGLES, to improve ceiling fixing.

## ADDITIONAL INFORMATION

Material:Metal, aluminium, silicone Finish: Chrome, opal