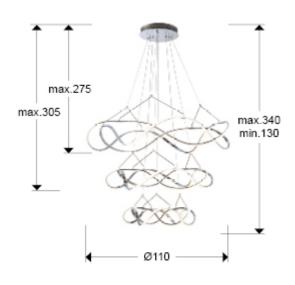

#### SIZES

SIZES WITH PACKAGING

Weight: 11.4 Kg Volume: 0.4390m³ Sizes: ↔ 121.0 ↓ 30.0 🖍 121.0 cm

Sizes: Ø 110.0 ↓ 200.0 cm Height when installed: 130.0/ max. 340.0 cm Weight: 7.4 Kg