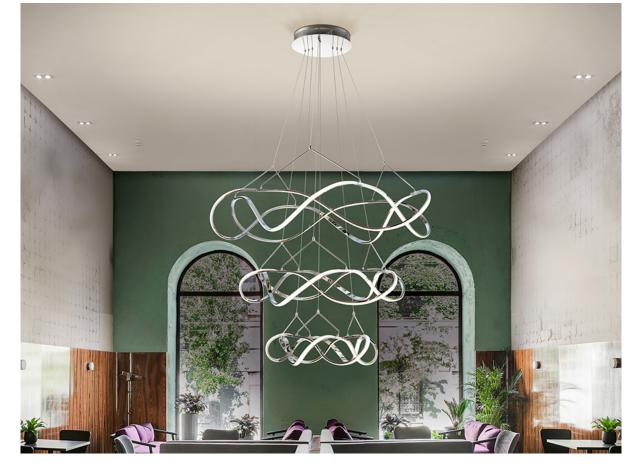

# Molly Large lamps

3-storey LED lamp made of aluminium, chrome finish. Opal silicone diffusers. Adjustable height. 30 W+45 W+63 W, 12420 Im. 3000 K. DIMMABLE. TRIAC driver and DIMMING SET included.

763431D

This product includes LED drivers with TRIAC and 0-10V dimming. It includes dimming kit with receiver and radio frequency remote control. It can also be used with a TRIAC or 0-10V wall dimmer.110v version available. This lamp is supplied with GRAVITY TOGGLES, to improve ceiling fixing.

#### SIZES

Sizes: Ø 110.0 1 200.0 cm Height when installed: 130.0/ max. 340.0 cm Weight: 7.4 Kg