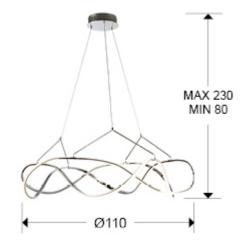

#### SIZES

### SIZES WITH PACKAGING

Sizes: Ø 110.0 ‡ 38.0 cm Height when installed: 80.0/ max. 230.0 cm Weight: 2.4 Kg

Weight: 7.8 Kg Volume: 0.4250m³ Sizes: ↔ 121.0 ‡ 29.0 ✔ 121.0 cm