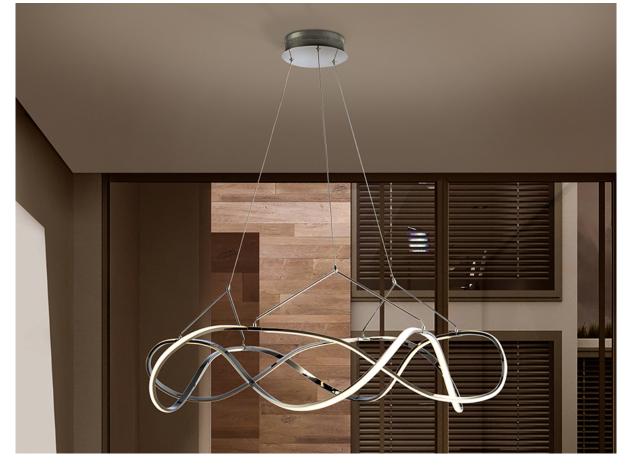

### 763585D

LED lamp made of aluminium, chrome finish. Opal silicone diffusers. Adjustable height. 63W, 5670 Im. 3000 K. DIMMABLE. TRIAC driver and DIMMING SET included.

This product uses LED driver with TRIAC and 0-10V dimming, includes a dimmer set with dimmer and radio frequency remote control, or it can be dimmed with a TRIAC or 0-10V wall dimmer.110v version available. This lamp is supplied with GRAVITY TOGGLES, to improve ceiling fixing.

# ADDITIONAL INFORMATION

Material:Metal, aluminium, silicone Finish: Chrome, opal