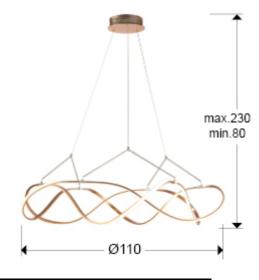

## **SIZES**

Sizes: Ø 110.0 ‡ 38.0 cm Height when installed: 80.0/ max. 230.0 cm Weight: 2.4 Kg