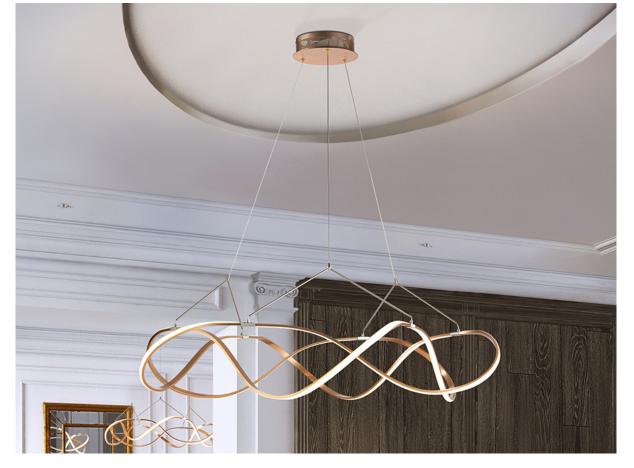

# Molly Pendants

763592

LED lamp, made of brushed aluminium, rose gold finish with chrome details. Opal silicone diffusers. Adjustable height. 63W, 5670 lm. 3000 K. DIMMABLE.

This product uses LED driver with TRIAC type and 0-10V dimming. It can be dimmed using a LED wall dimmer with these features.110v version available. This lamp is supplied with GRAVITY TOGGLES, to improve ceiling fixing

## ADDITIONAL INFORMATION

Material:Metal, aluminium, silicone Finish: Rose gold, opal