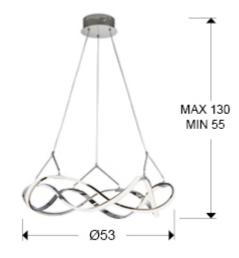

#### SIZES

Sizes: Ø 53.0 ‡ 22.0 cm Height when installed: 55.0/ max. 130.0 cm Weight: 1.2 Kg