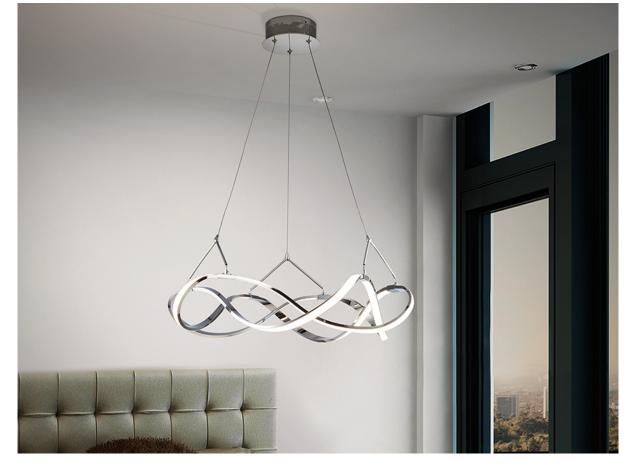

Molly Pendants

763824

LED lamp, made of aluminium, chromed finish. Adjustable in length. Opal acrylic diffusers. 30W LED, 2700 lm, 3000 K. DIMMABLE

This product uses LED driver with TRIAC type and 0-10V dimming. It can be dimmed using a LED wall dimmer with these features.110v version available. This lamp is supplied with GRAVITY TOGGLES, to improve ceiling fixing.

## ADDITIONAL INFORMATION

Material:Aluminium, acrylic Finish: Chrome, opal Cable colour: clear