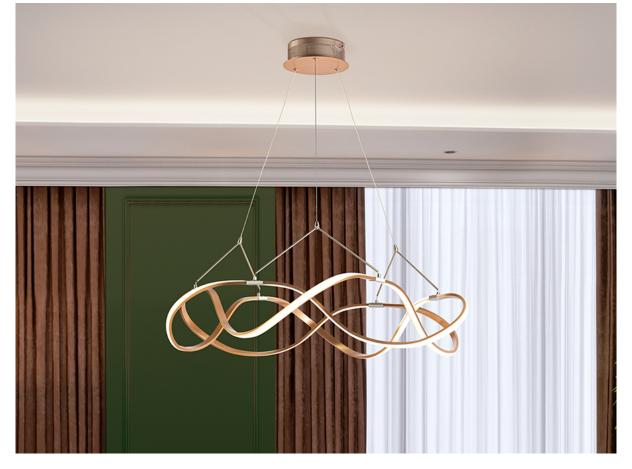

# Molly Pendants

763967

LED lampmade of brushed aluminium, rose gold finish with chrome details. Opal silicone diffusers. Adjustable height. 45W, 4050 lm. 3000 K. DIMMABLE

This product uses LED driver with TRIAC type and 0-10V dimming, It can be dimmed using a LED wall dimmer with these features.110v version available. This lamp is supplied with GRAVITY TOGGLES, to improve ceiling fixing

# ADDITIONAL INFORMATION

Material:Metal, aluminium, silicone Finish: Rose gold, opal