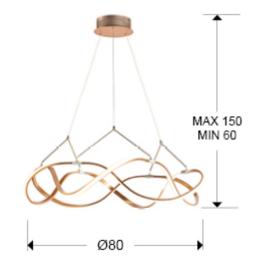

### SIZES

Sizes: Ø 80.0 1 30.0 cm Height when installed: 60.0/ max. 150.0 cm Weight: 2.2 Kg