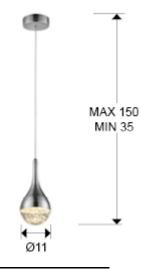

### SIZES

Sizes: **Ø** 11.0 ‡ 22.0 cm Height when installed: 35.0/ max. 150.0 cm Weight: 1.2 Kg