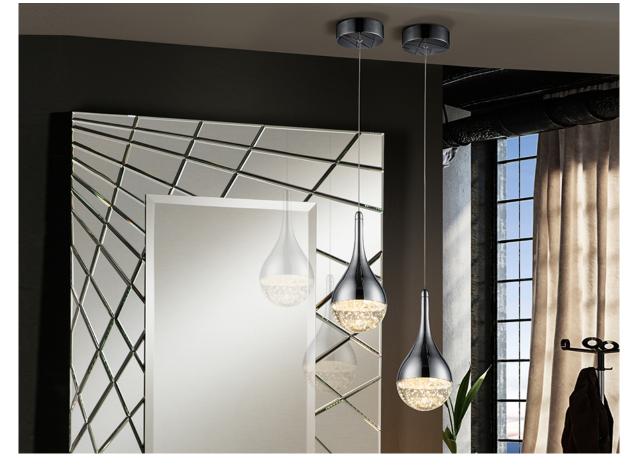

#### Elie 773106

1 Light Pendants

LED lamp of 1 light, made of metal, chrome finish. Shade with drop shape made of solid glass with decorative bubbles inside. Adjustable in length. 5W LED. 400 lm. 3000 K.

110v version available. This lamp is supplied with GRAVITY TOGGLES, to improve ceiling fixing.