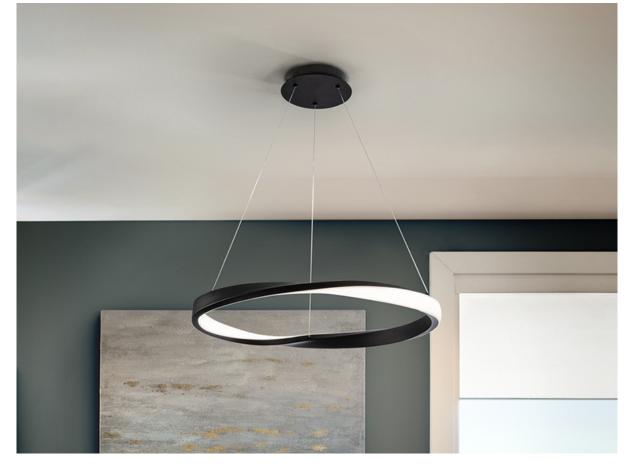

781013

>>ITEM CANCELLED

This product uses a 0-10V dimmable LED driver. To dim the light use a LED wall dimmer with these features. This lamp is supplied with GRAVITY TOGGLES, to improve ceiling fixing.

## ADDITIONAL INFORMATION

Material:Metal, silicone Finish: Matt black, opal