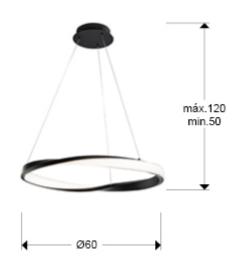

## **SIZES**

Sizes: **Ø** 60.0 \$\frac{1}{2}\$ 4.0 cm Height when installed: 50.0/ max. 120.0 cm Weight: 1.8 Kg