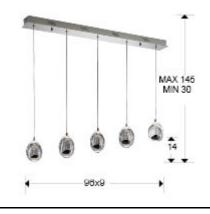

#### SIZES

Sizes: ↔ 96.0 ‡ 95.0 ♥9.0 cm Height when installed: 30.0/ max. 145.0 cm Weight: 6.8 Kg