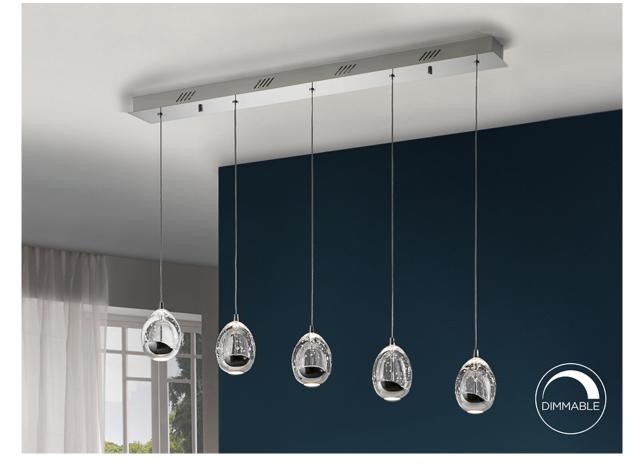

Rocio Pendants

# 783618

LED light lamp, made of metal, chrome finish. Glass shade with drop shape made of solid glass with decorative bubbles inside. Adjustables in height. 25W LED. 2.400 Lumen. 3.000K. DIMMABLE.

This product uses a 0-10V dimmable LED driver. To dim the light use a LED wall dimmer with these features. This lamp is supplied with GRAVITY TOGGLES, to improve ceiling fixing.