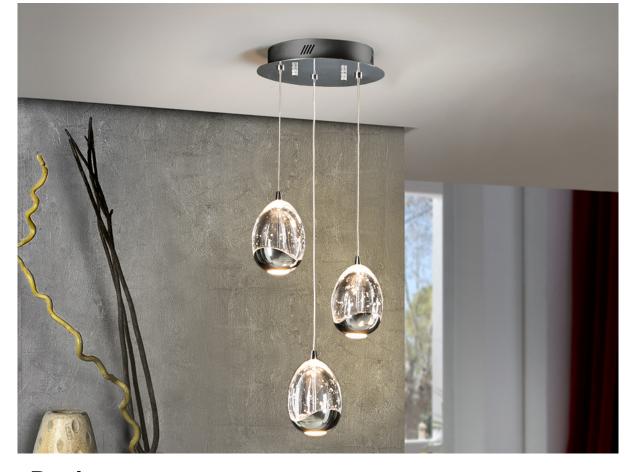

# **Rocio**

783753

Pendants

LED light lamp, made of metal, chrome finish. Glass shade with drop shape made with solid glass with decorative bubbles inside. Adjustables in height. 15W LED. 1.440 Lumen. 3.000K.

110v version available. • This lamp is supplied with GRAVITY TOGGLES, to improve ceiling fixing.

## ADDITIONAL INFORMATION

Material:Metal and glass Finish: Chrome and clear