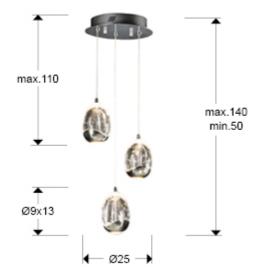

#### SIZES

Sizes:  $\emptyset$  25.0  $\updownarrow$  75.0 cm Height when installed: 50.0/ max. 140.0 cm Weight: 3.3 Kg