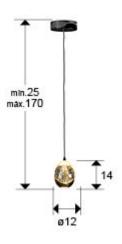

### **SIZES**

Sizes: Ø 12.0 \$\frac{1}{2}\$ 14.0 cm Height when installed: 25.0/ max. 170.0 cm Weight: 1.2 Kg