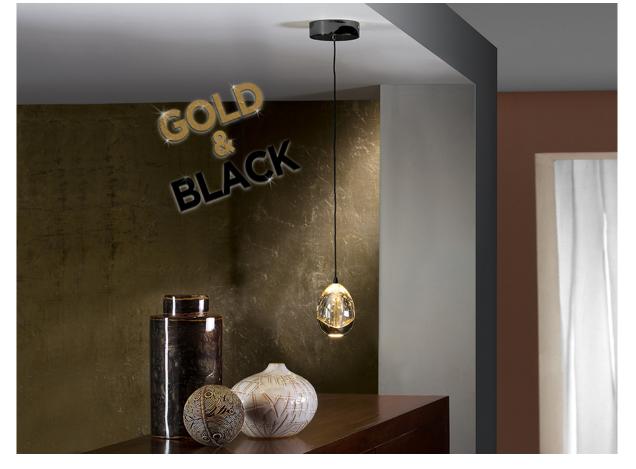

### **Rocio** 784351

1 Light Pendants

Lamp of 1 LED light made of metal, matt black and shiny gold finish. Drop-shaped shade made of solid glass with decorative bubbles inside, in champagne tonality. Adjustable in height. 5W LED. 480 lm. 3000K

# ADDITIONAL INFORMATION

Material:Metal, glass Finish: Matt black, shiny gold, amber