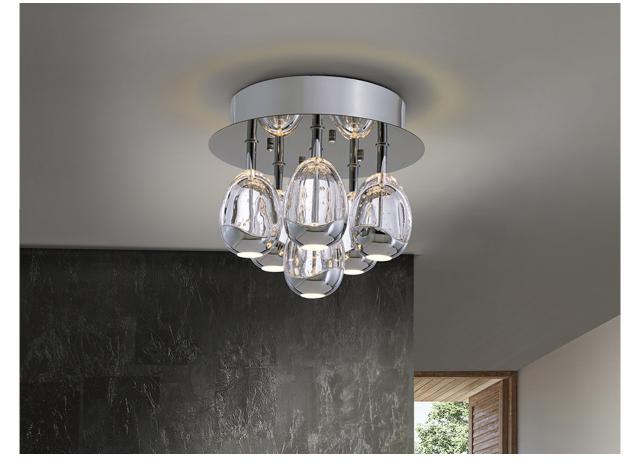

**Rocio** 785532

Flush Ceiling Lamps

This product uses LED driver with TRIAC and 0-10V dimming, includes a dimmer set with dimmer and radio frequency remote control, or it can be dimmed with a TRIAC or 0-10V wall dimmer...110v version available. This lamp is supplied with GRAVITY TOGGLES, to improve ceiling fixing.

## ADDITIONAL INFORMATION

Material:Metal, glass Finish: Chromed, clear