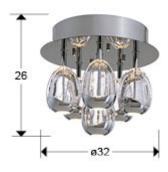

## **GENERAL INFORMATION**

EAN Code: 8435435341121 Type: Flush Ceiling Lamps Collection: Rocio

**SIZES** 

Sizes: **Ø** 32.0 ‡ 26.0 cm Weight: 6.5 Kg

SIZES WITH PACKAGING

Weight: 7.8 Kg Volume: 0.0580m³ Sizes: ↔ 39.0 ♣ 38.0 ✔ 39.0 cm