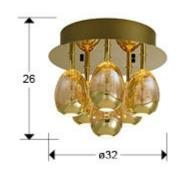

## SIZES WITH PACKAGING

Weight: 7.8 Kg Volume: 0.0580m³ Sizes: ↔ 39.0 \$ 38.0 ₽ 39.0 cm

SIZES

Sizes: Ø 32.0 ‡ 26.0 cm Weight: 6.5 Kg