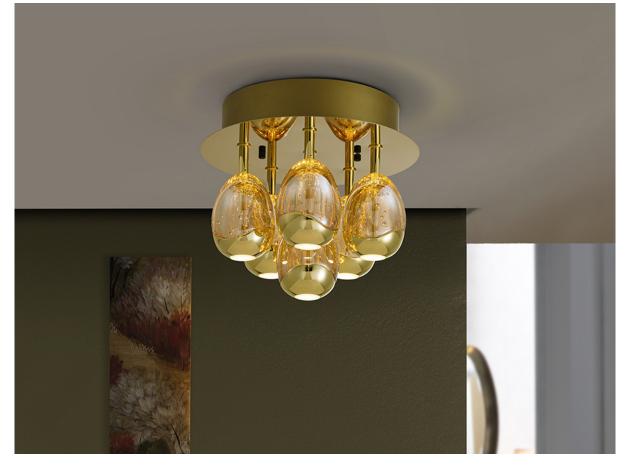

Rocio 785549 Flush Ceiling Lamps

Ceiling lamp with 6 LED lights. Made of metal in gold finish. Drop-shaped shades made of solid glass, in champagne tonality, with decorative bubbles inside. 29W LED. 2800 Im. 3000 K. DIMABLE. TRIAC driver and DIMMING SET.

This product uses LED driver with TRIAC and 0-10V dimming, includes a dimmer set with dimmer and radio frequency remote control, or it can be dimmed with a TRIAC or 0-10V wall dimmer..110v version available. This lamp is supplied with GRAVITY TOGGLES, to improve ceiling fixing.

## ADDITIONAL INFORMATION

Material:Metal, glass Finish: Golden, champagne