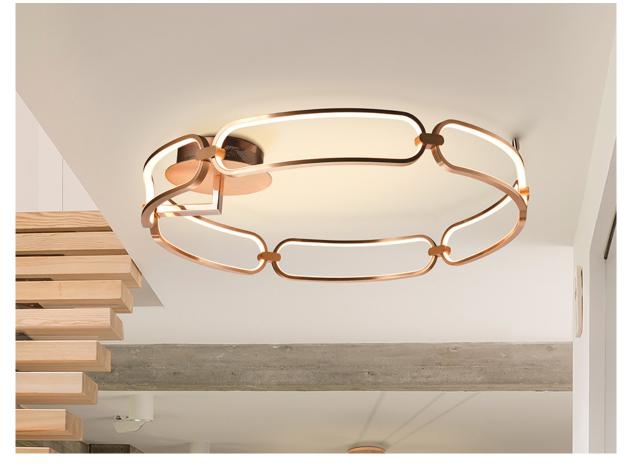

# **Colette**

786508

Flush Ceiling Lamps

Large ceiling lamp, LED, made of brushed aluminium, rose gold finish. Opal silicone diffusers. 65W LED, 5850 lm, 3000 K.

This product includes LED drivers with TRIAC and 0-10V dimming, You may dimm this item by using a wall mounted TRIAC or 0-10V dimmer switch.110v version available. This lamp is supplied with GRAVITY TOGGLES, to improve ceiling fixing.

## ADDITIONAL INFORMATION

Material:Aluminium, silicone Finish: Rose gold, opal