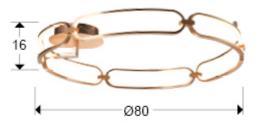

## **GENERAL INFORMATION**

Catalogue: i44 Iluminación Page: 179 EAN Code: 8435435327811 Type: Flush Ceiling Lamps Collection: Colette

SIZES

Sizes: Ø 80.0 1 16.0 cm Weight: 2.6 Kg

SIZES WITH PACKAGING

Weight: 5.3 Kg Volume: 0.1820<sub>M</sub>³