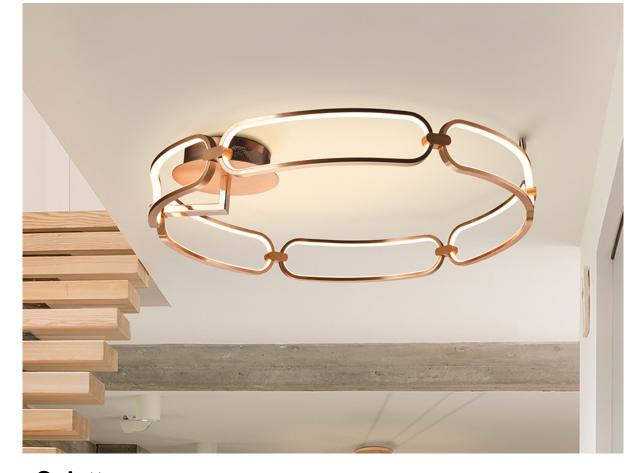

Colette Flush Ceiling Lamps

### 786508D

Large ceiling lamp, LED, made of brushed aluminium, rose gold finish. Opal silicone diffusers. 65W LED, 5850 lm, 3000 K. DIMMABLE. Remote control included.

This product uses a 0-10V dimmable LED driver, a dimmer and a radio frequency remote control.110v version available.

### ADDITIONAL INFORMATION

Material:Aluminium, silicone Finish: Rose gold, opal