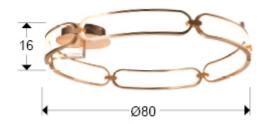

#### SIZES

SIZES WITH PACKAGING

Sizes: Ø 80.0 1 16.0 cm Weight: 2.6 Kg Weight: 5.3 Kg Volume: 0.1820m³ Sizes: ↔ 87.0 \$ 87.0 \$ 24.0 cm