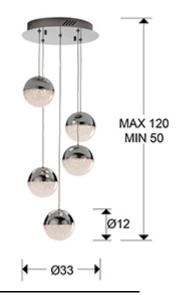

#### SIZES

Sizes: Ø 33.0 <sup>‡</sup> 90.0 cm Height when installed: 50.0/ max. 120.0 cm Weight: 3.0 Kg