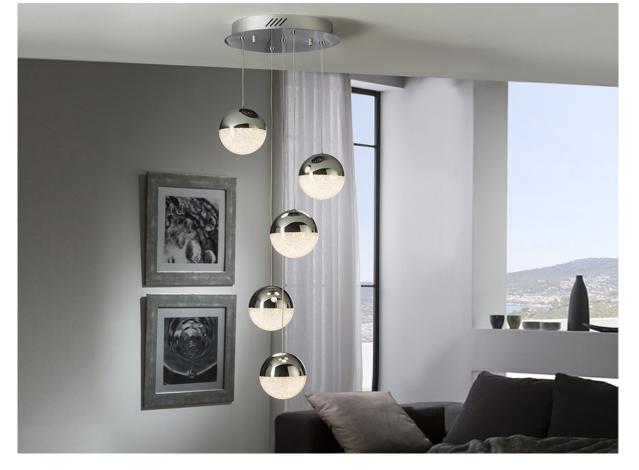

# Sphere Pendants

793523D

LED lamp of 5 lights. Made of metal, chrome finish. Polycarbonate spherical shades of Ø12 cm, with texture inside and chromed metal. Adjustable length. 24W LED. 3,000K. 1,440 lm. DIMMABLE. Remote control included.

#### ADDITIONAL INFORMATION

Material:Metal, polycarbonate Finish: Chrome, clear Cable colour: clear