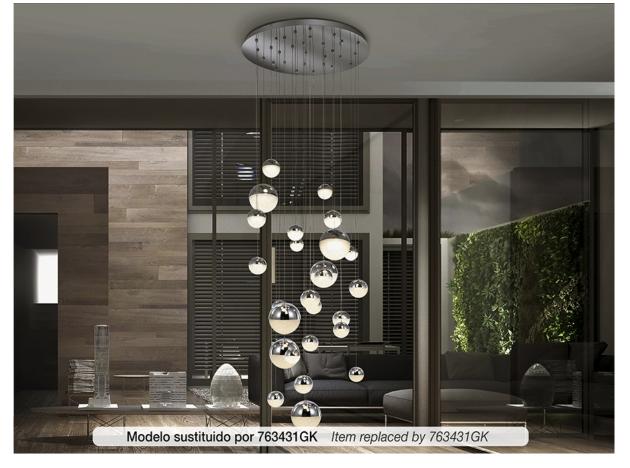

#### 793971GB

>>ITEM CANCELLED

Includes a led driver with Bluetooth dimming functions to be used with a mobile or tablet App.It can also be used with a smart speaker such as Google Home or Amazon Echo if a Bluetooth Gateway device is added. Dimming not compatible with wall dimmer. Cable length adjustable, allowing different shapes. This lamp can be produced in different sizes and finishes. Ask for quotation and delivery time.

# ADDITIONAL INFORMATION

Material:Metal, polycarbonate Finish: Chrome, clear