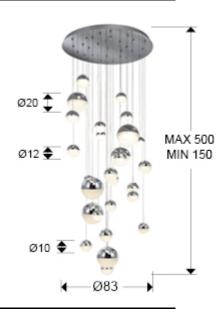

### SIZES

Sizes: Ø 83.0 1 220.0 cm

Height when installed: 150.0/ max. 500.0 cm Weight: 23.9 Kg