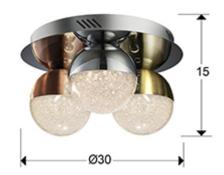

Sphere Flush Ceiling Lamps

## 794025D

Ceiling lamp of 3 LED lights, made of chromed metal. Spherical shades of 12 cm of polycarbonate with texture inside and metal in satin copper, satin brass and chrome. 14.4W LED, 3000 K, 1000 lm, DIMMABLE. Remote control included.

This product uses a 0-10V dimmable LED driver, a dimmer and a radio frequency remote control.

### **GENERAL INFORMATION**

Catalogue: 138 Iluminación Page: 122 EAN Code: 8435435323462 Type: Flush Ceiling Lamps Collection: Sphere



# SIZES WITH PACKAGING

Weight: 2.7 Kg Volume: 0.0320m3 Sizes: ↔ 36.0 1 25.0 7 36.0 cm

#### SIZES

Sizes: Ø 30.0 1 15.0 cm Weight: 2.4 Kg

# **TECHNICAL INFORMATION**

IP protection: IP 20 Electric class: Class 1 Maximum power: 14.40W Voltage: 100/265 V Frecuency: 50/60 Hz Dimmable: YES Regulation: REMOTE CONTROL Colour temperature: 3,000 K Average lifespan: 50,000 h Power factor: >0.8 CRI: >90

CE

DRIVER LED Make: SCHULLER Model: 70201 Quantity: 1 Units Dimmable: Sí Type of dimming: 1-10V Maximum power: 20W Frecuency: 50-60 Hz Primary voltaje: 100-265 V Type: Voltaje constante Secondary voltaje: 24 V Sizes: ↔ 14,0 ↓ 2,7 ✔ 4,5 cm

### ADDITIONAL INFORMATION

Material:Metal, polycarbonate Finish: Chrome, brass, copper, clear