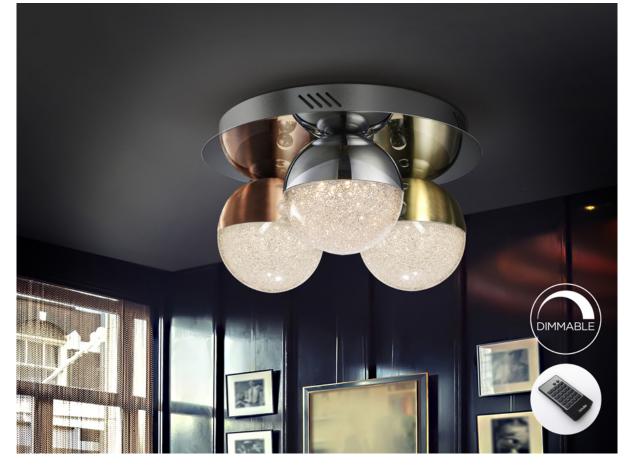

Sphere Flush Ceiling Lamps

## 794025D

Ceiling lamp of 3 LED lights, made of chromed metal. Spherical shades of 12 cm of polycarbonate with texture inside and metal in satin copper, satin brass and chrome. 14.4W LED, 3000 K, 1000 lm, DIMMABLE. Remote control included.

This product uses a 0-10V dimmable LED driver, a dimmer and a radio frequency remote control.