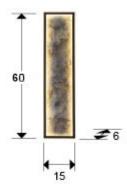

### **GENERAL INFORMATION**

Catalogue: i44 Iluminación Page: 51 EAN Code: 8435435341657 Type: Wall lamps Collection: Stone

SIZES

Sizes:  $\leftrightarrow$  15.0 \(\frac{1}{2}\) 61.0 \(\nabla^2\)6.0 cm Weight: 2.3 Kg