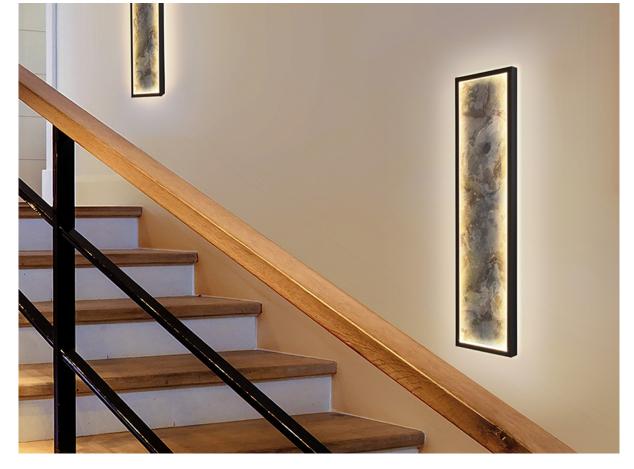

**Stone** 

803526

Wall lamps

Rectangular wall lamp or ceiling lamp. Made of metal in black finish and multicolour slate, with opal acrylic frame. LED light 52W, 947 lm, CCT colour change, 3000/4000/6000K.

#### ADDITIONAL INFORMATION

Material:Metal, synthetic slate Finish: Matt black, grey tonalities