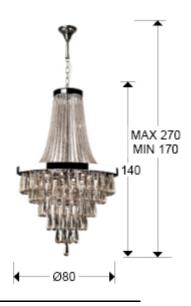

### **SIZES**

Sizes:  $\emptyset$  80.0  $\updownarrow$  140.0 cm Height when installed: 170.0/ max. 270.0 cm Weight: 45.5 Kg