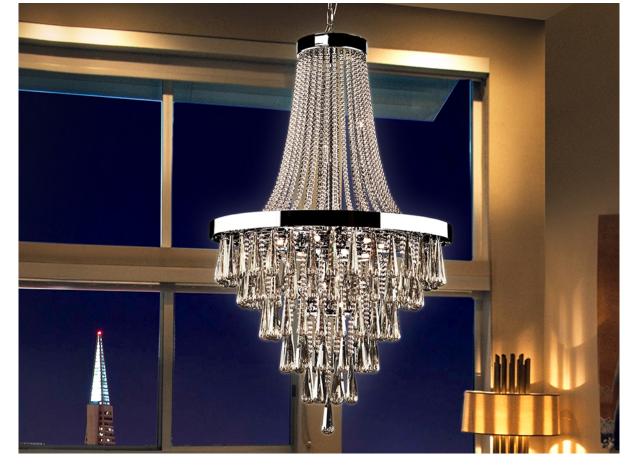

# **Palace**

810637

Large lamps

Lamp of 22 lights made of metal in chrome finish, chains of crystal balls and large drops of smoked faceted K9 crystals. Black velvet cover for chain included.

110v version available. •This item includes 22 G9 LED 6W

## ADDITIONAL INFORMATION

Material:Metal and glass Finish: Chrome. Clear and smoked Assembling time by customer: 60 min Cable colour: Clear