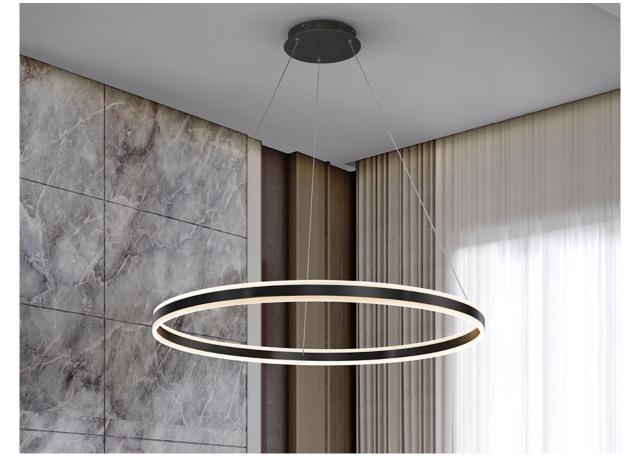

#### Helia 831642

**Pendants** 

Lamp made of metal and aluminum, matt black finish. Ring with opal acrylic diffuser. Adjustable height. 110W LED 3,000K. 6,600lm

110v version available. • This lamp is supplied with GRAVITY TOGGLES, to improve ceiling fixing.

# SIZES

Sizes: Ø 100.0 ‡ 6.0 cm Height when installed: 65.0/ max. 150.0 cm Weight: 4.0 Kg

#### ADDITIONAL INFORMATION

Material:Metal, aluminium, acrylic Finish: Matt black, opal