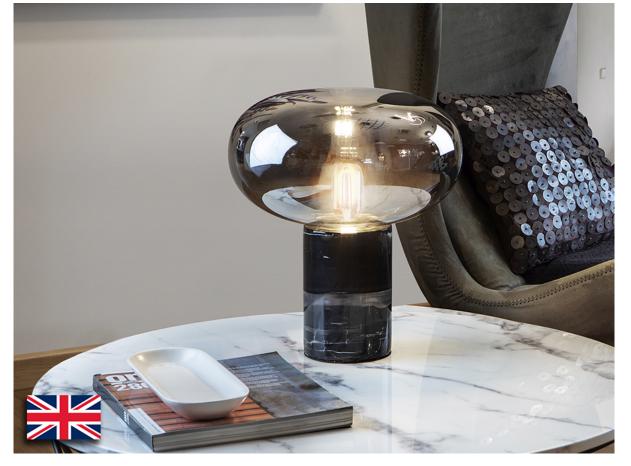

# Fungi Table lamps

837125UK

Table lamp of 1 light. Made of black marble. Blown glass shade, smoke mirrored colour. G-type plug (3 pin)

For markets with 110v voltage, the product will be shipped without bulbs. This item includes 1 E27 LED 8W. DIMABLE

## ADDITIONAL INFORMATION

Material:Marble, glass Finish: Black, shimmered smoke