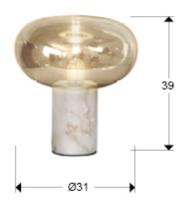

### **GENERAL INFORMATION**

Catalogue: i44 Iluminación Page: 147 EAN Code: 8435435333720 Type: Table lamps Collection: Fungi

**SIZES** 

Sizes: **2** 31.0 1 39.0 cm Weight: 5.6 Kg