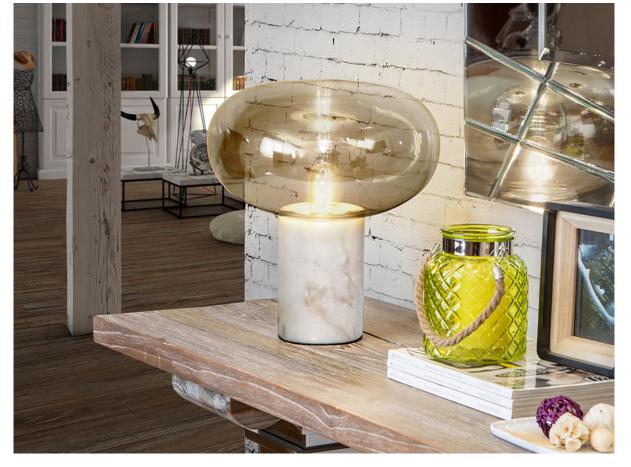

# Fungi Table lamps

837156

Table lamp of 1 light. Made of white marble. Amber blown glass shade.

For markets with 110v voltage, the product will be shipped without bulbs. This item includes 1 E27 LED 8W. DIMABLE

### ADDITIONAL INFORMATION

Material:Marble, glass Finish: White, amber